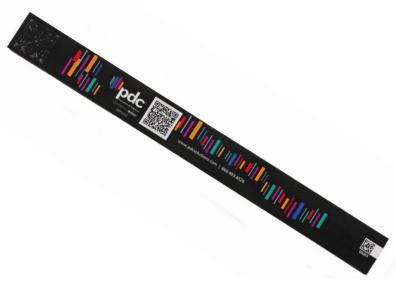

# New PDC Smart® SureImage® Wristband

**PDC Smart® SureImage® Wristband** is the ideal wristband for high-impact branding, counterfeit prevention and sponsorship revenue. Made of waterproof and fade resistant plastic for extended use. The combination of precise, full-color, photo quality printing will transform every guest's wrist into an instant mini billboard.

## **Custom Printing:**

Unique and vibrant, full-color, photo quality printing