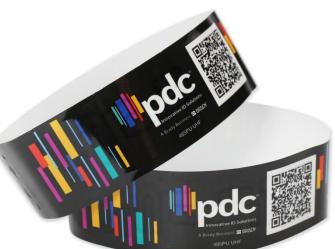

# New PDC Smart® SureImage® Wristband

**PDC Smart® SureImage® Wristband** is the ideal wristband for high-impact branding, counterfeit prevention and sponsorship revenue. Made of waterproof and fade resistant plastic for extended use. The combination of precise, full-color, photo quality printing will transform every guest's wrist into an instant mini billboard.

#### **Features**

- Non-transferable adhesive closure with tamper-evident cuts
- Full-color, photo quality custom printing
- Securely sealed RFID tag inside to reliably store and transfer data.
- Variable serialization and data to support guest registration or social media programs
- Waterproof and fade resistant dual layer construction

## **Custom Printing:**

Unique and vibrant, full-color, photo quality printing